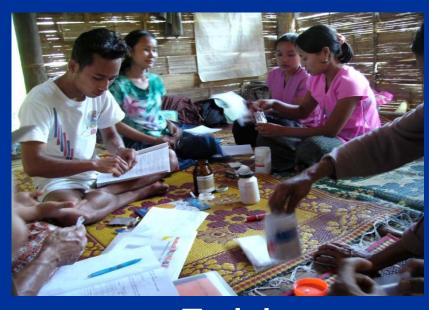

# MOBILE HEALTH CLINIC LOGBOOK REVIEWS FOR 2011 AND 2012 Slide 1

- Conducted by KDHW staff
- Directed by the International Rescue Committee
- Part of the Project for Local Empowerment, funded by USAID
- Logbooks reviewed for 9 mobile health clinics in 2011 and 15 clinics in 2012

# MOBILE HEALTH CLINIC LOGBOOK REVIEWS FOR 2011 AND 2012 Slide 2

Cases randomly selected for review for each disease:

Diarrhea 511 cases in 2012

Malaria
1031 cases in 2012

Pneumonia
1016 cases in 2012

### Cases scored for:

- Proper recording of signs and symptoms
- Proper recording of vital signs
- Correct Diagnosis
- Treatment according to
   Burma Border Guidelines
   [Aide Médicale Internationale et al., 2007]