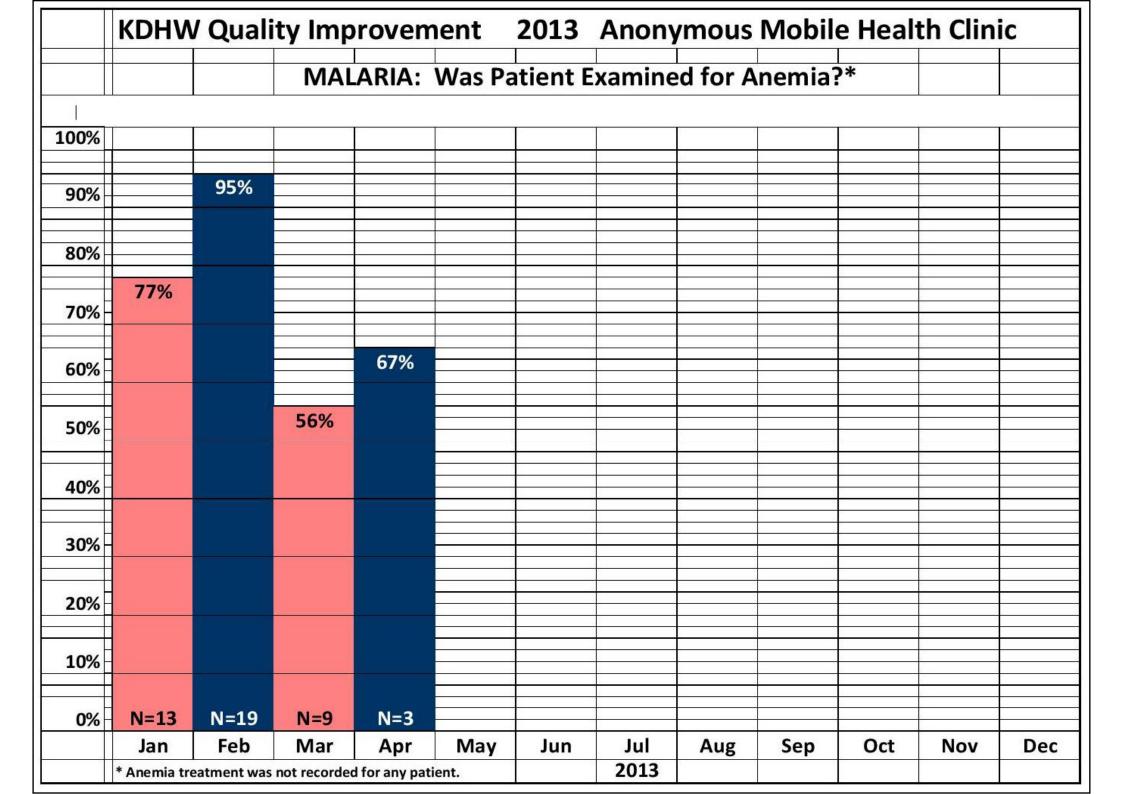

## EXAMPLES OF ACTUAL QI REPORTS SENT TO CLINICS

**Next 2 Slides** 

- I. Summary of Logbook Review Results for Malaria [Karen Translation Omitted]
- II. Chart of a Quality Measure for Malaria

Data forms for the first 4 months were delivered at one time, so no improvement could be expected within the period.