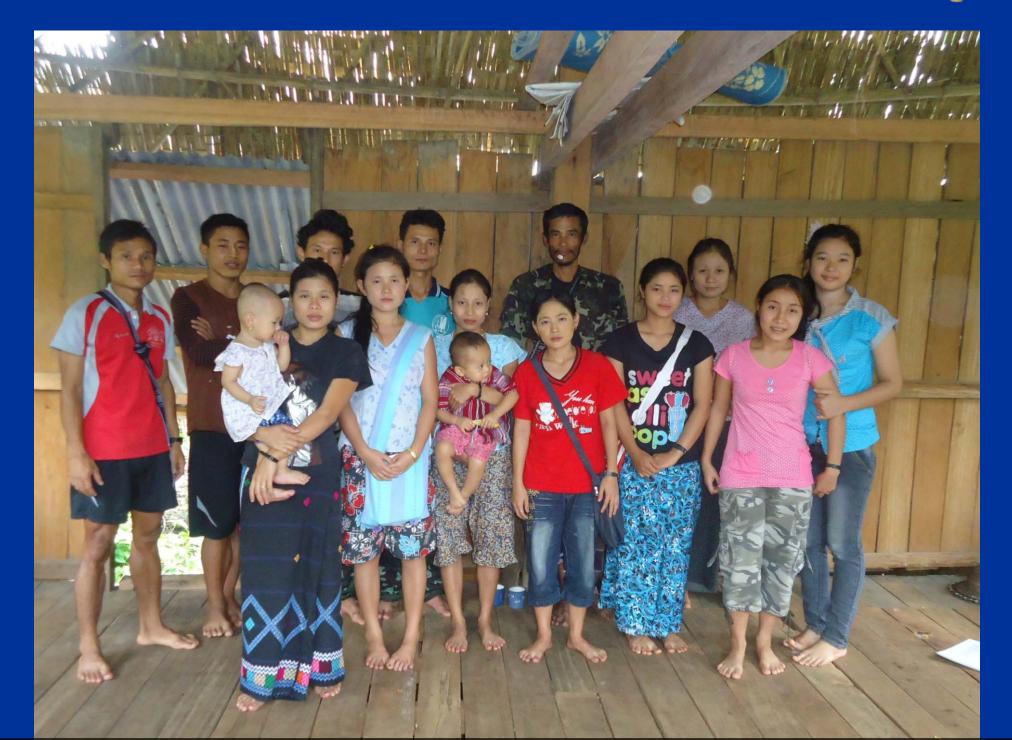

### KDHW MOBILE HEALTH CLINICS

- "Mobile" in the sense that supplies and personnel can quickly be evacuated in case of approach by military, but clinics reopen in the same location when danger has passed.
- 45 of 50 mobile health clinics currently are in service.
- 167,000 internally displaced persons comprise the served population.
- 731 medics and health workers staff the clinics, 510 of whom are from KDHW.
- 389 village health workers live and work in surrounding villages served by the clinics.
- 373 traditional birth attendants already living in the villages are given further training and support.

## DAY BU NOH MOBILE HEALTH CLINIC IN 2012 Selected for Pilot QI Project

- Pop. 3,763, Families 625, Villages 26
- Clinic In-Charge & 2<sup>nd</sup> Clinic In-Charge
- 18 Village Health Workers, 20 Traditional Birth Attendants
- Integrated programs: 29 staff
  - 1. Malaria Control Program 3 medics
  - 2. **Trauma Management** Program 2 medics
  - 3. Reproductive and Child Health Program BMA 7 medics
  - 4. Tuberculosis Program 2 lab technicians & 2 medics
  - 5. Environmental Health & School Health Program BMA 1 staff
  - 6. **UPIP** BMA 1 staff
  - 7. Immunization & Targeted Feeding Program 3 staff
  - 8. Village Health Worker Program 3 Supervisors
  - 9. MOW 1 staff
  - 10. Microscope program 3 staff
  - 11. Solar program 1 staff