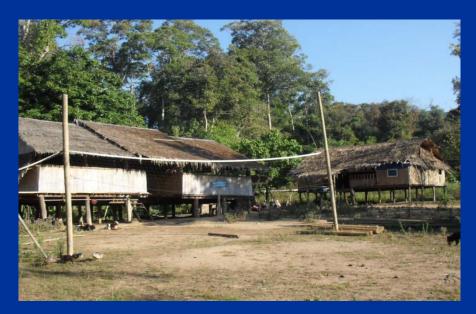

## DAY BU NOH MOBILE HEALTH CLINIC IN 2012 Selected for Pilot QI Project

- Pop. 3,763, Families 625, Villages 26
- Clinic In-Charge & 2<sup>nd</sup> Clinic In-Charge
- 18 Village Health Workers, 20 Traditional Birth Attendants
- Integrated programs: 29 staff
  - 1. Malaria Control Program 3 medics
  - 2. **Trauma Management** Program 2 medics
  - 3. Reproductive and Child Health Program BMA 7 medics
  - 4. Tuberculosis Program 2 lab technicians & 2 medics
  - 5. Environmental Health & School Health Program BMA 1 staff
  - 6. **UPIP** BMA 1 staff
  - 7. Immunization & Targeted Feeding Program 3 staff
  - 8. Village Health Worker Program 3 Supervisors
  - 9. MOW 1 staff
  - 10. Microscope program 3 staff
  - 11. Solar program 1 staff