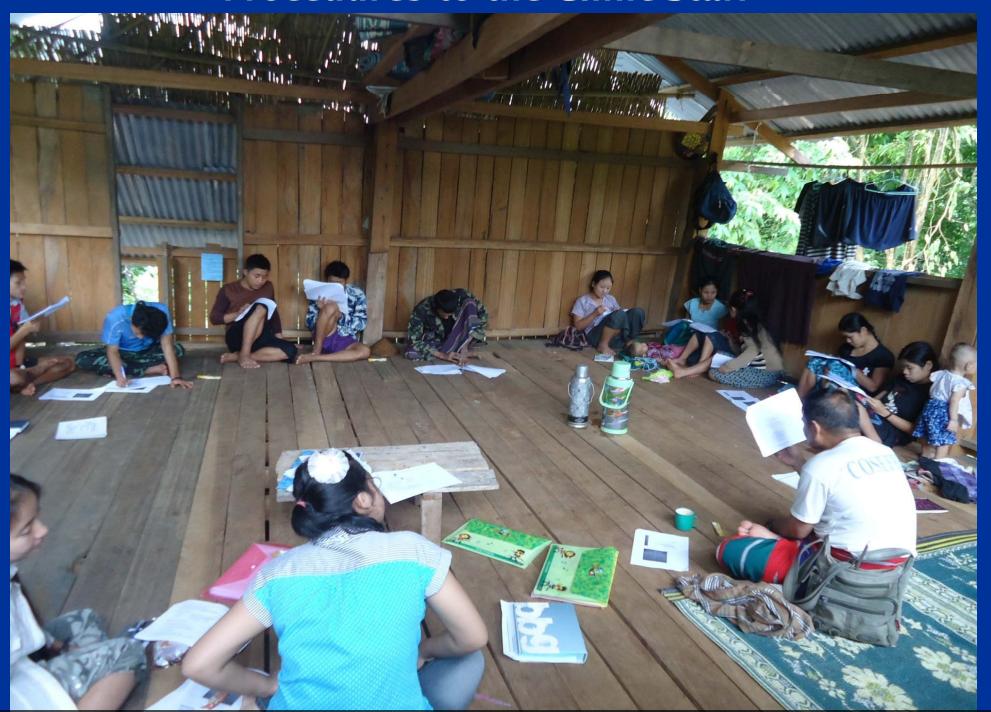

### KDHW MOBILE HEALTH CLINICS

- "Mobile" in the sense that supplies and personnel can quickly be evacuated in case of approach by military, but clinics reopen in the same location when danger has passed.
- 45 of 50 mobile health clinics currently are in service.
- 167,000 internally displaced persons comprise the served population.
- 731 medics and health workers staff the clinics, 510 of whom are from KDHW.
- 389 village health workers live and work in surrounding villages served by the clinics.
- 373 traditional birth attendants already living in the villages are given further training and support.

## DAY BU NOH MOBILE HEALTH CLINIC IN 2012 Selected for Pilot QI Project

- Pop. 3,763, Families 625, Villages 26
- Clinic In-Charge & 2<sup>nd</sup> Clinic In-Charge
- 18 Village Health Workers, 20 Traditional Birth Attendants
- Integrated programs: 29 staff
  - 1. Malaria Control Program 3 medics
  - 2. **Trauma Management** Program 2 medics
  - 3. Reproductive and Child Health Program BMA 7 medics
  - 4. Tuberculosis Program 2 lab technicians & 2 medics
  - 5. Environmental Health & School Health Program BMA 1 staff
  - 6. **UPIP** BMA 1 staff
  - 7. Immunization & Targeted Feeding Program 3 staff
  - 8. Village Health Worker Program 3 Supervisors
  - 9. MOW 1 staff
  - 10. Microscope program 3 staff
  - 11. Solar program 1 staff