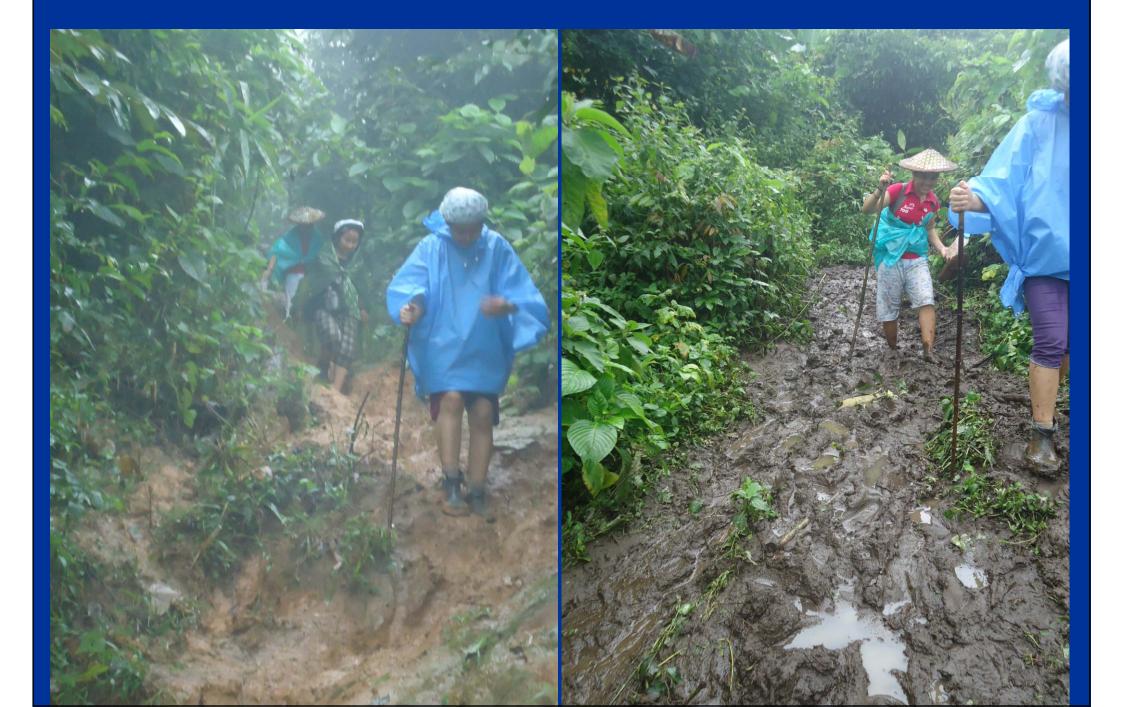

# OBSTACLES TO KDHW QUALITY IMPROVEMENT PROJECT Slide 1

- Zero funding for the project (subsequent to IRC logbook review)
- > Mobile health clinics are remote and inaccessible
  - QI staff can not communicate with the clinics by email or telephone.
  - Visits by QI staff usually require 1-3 days walk from nearest transfer point that can be reached by car, river boat, motor bike, or ox cart.
  - Costs of road and river transportation are thousands of baht per individual per trip.
  - Consequently, unlike the project in Rwanda, KDHW QI staff can not spend time with health workers to observe practices or to discuss and encourage QI efforts on a daily, or monthly, basis.

# OBSTACLES TO KDHW QUALITY IMPROVEMENT PROJECT

### Slide 2

- QI materials can be sent to the clinics, and completed forms returned to KDHW office, only once every few months when staff travel in either direction.
- Multiple languages hinder both training for QI staff and communication with clinic workers.
  - QI staff training is in English, often incompletely understood
  - Clinic workers in the North read Karen but not Burmese
  - Clinic workers in the South read Burmese but not Karen
  - All QI materials must be produced in 3 languages