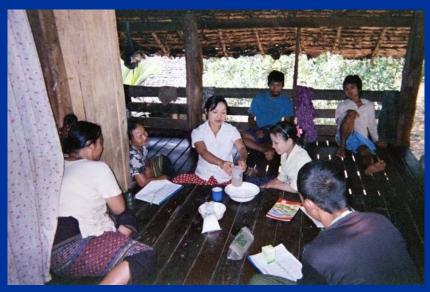

## QI Reports to the Clinics

### Results of logbook review by clinic staff are

- A. a tool not the measure, of quality improvement
- B. visible feedback to clinic staff to encourage efforts to improve quality of care as recorded by themselves
- c. not independent not the measure of performance used to evaluate quality improvement, which must be independent
- D. confidential not to be seen by staff of other clinics or by anyone who might draw unwarranted conclusions

## EXAMPLES OF ACTUAL QI REPORTS SENT TO CLINICS

**Next 2 Slides** 

- I. Summary of Logbook Review Results for Malaria [Karen Translation Omitted]
- II. Chart of a Quality Measure for Malaria

Data forms for the first 4 months were delivered at one time, so no improvement could be expected within the period.