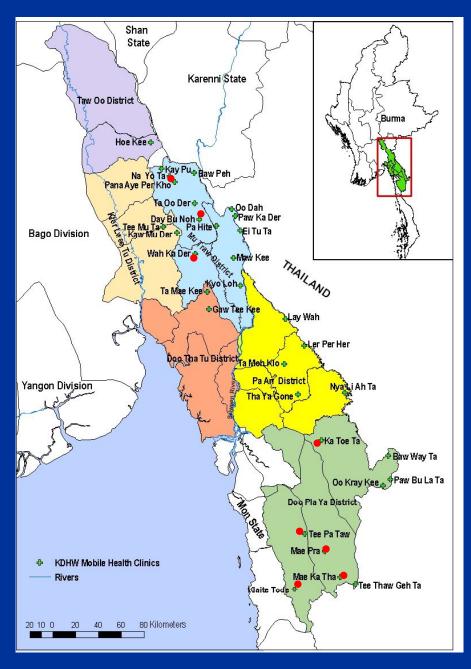

## 2012 MAP OF KDHW MOBILE HEALTH CLINICS IN "KAREN STATE"

- Mobile Health Clinic
- Clinic Participating in Pilot QI Project